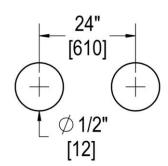

### **TEMPLATE & INSTALLATION NOTES**

Item requires glass fabrication according to template above and should only be used with tempered safety glass.

| Glass Thickness | 1/4" [6 mm] to 1/2" [12 mm] |
|-----------------|-----------------------------|
| Hole Diameter   | 1/2" [12 mm]                |