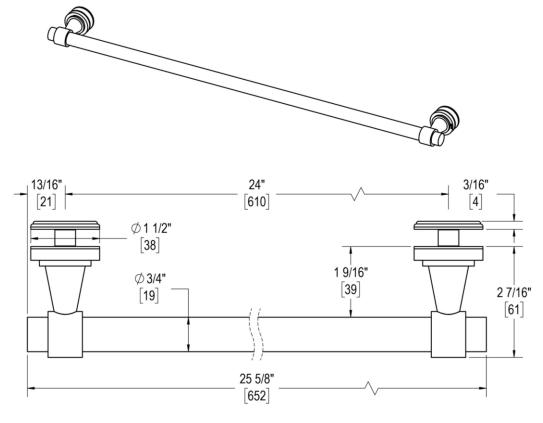

## 24" C/C SINGLE-SIDED TOWEL BAR

Product Code: L.30.134

#### **FUNCTION DETAILS & PRODUCT NOTES**

- Product design coordinates with other shower & bathroom hardware in the Concerto suite.
- Decorative rosettes provide additional design detail and cover any glass defects around the holes.
- Backplates for single-sided towel bars are designed to allow clearance for bypass doors.

### **TEMPLATE & INSTALLATION NOTES**

Item requires glass fabrication according to template above and should only be used with tempered safety glass.

| Glass Thickness | 1/4" [6 mm] to 1/2" [12 mm] |
|-----------------|-----------------------------|
| Hole Diameter   | 1/2" [12 mm]                |